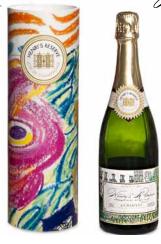

# HENRI'S PRIVATE RESERVE

Grand Cru Blanc de Blancs

The treasured "white of whites" style of Champagne (100% chardonnay grapes). Created with friends, Alice and Patrick Voirin, fourth generation growers, on their vineyard in the famous Grand Cru village of Cramant.

\$45