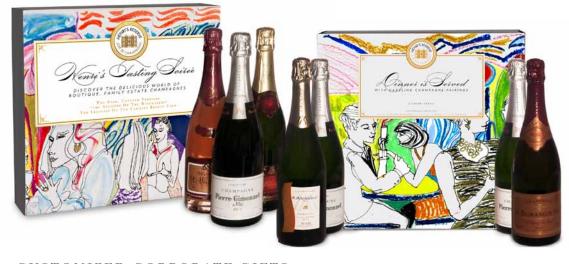

## HENRI'S TASTING SOIRÉE

Three Artisanal Champagnes

For adventurers, party hosts & bon vivants. The introductory tasting Henri does for all his friends.

#### INCLUDES:

One Blanc de Blancs, a Rosé & a Blanc de Noirs. Food pairing suggestions & tasting party notes included.

\$160

### "DINNER IS SERVED"

Four Exquisite Champagnes

Creates a spectacular holiday dinner. Be a part of their most festive holiday moments.

#### **INCLUDES:**

Two Blanc de Blancs (for apértifs).

A Rosé (for the main course - pairs perfectly with a traditional Thanksgiving dinner menu or the Christmas filet).

A Demi-Sec (for a truly decadent dessert finale).