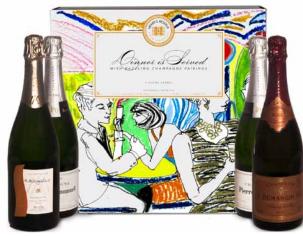

### "DINNER IS SERVED"

Four Exquisite Champagnes

Creates a spectacular holiday dinner. Be a part of their most festive holiday moments.

#### **INCLUDES:**

Two Blanc de Blancs (for apértifs).

A Rosé (for the main course - pairs perfectly with a traditional Thanksgiving dinner menu or the Christmas filet).

A Demi-Sec (for a truly decadent dessert finale).

\$200

LUXE GIFT TUBE \$5.95