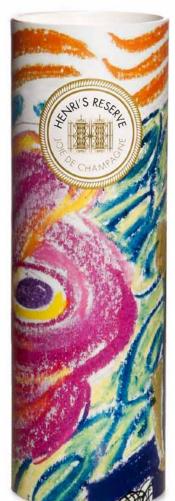

# HENRI'S PRIVATE RESERVE

Grand Cru Blanc de Blancs

The treasured "white of whites" style of Champagne (100% chardonnay grapes). Created with friends, Alice and Patrick Voirin, fourth generation growers, on their vineyard in the famous Grand Cru village of Cramant.

\$45