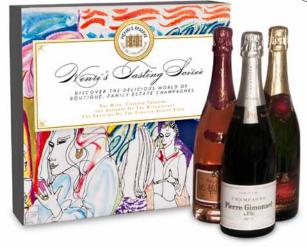

## HENRI'S TASTING SOIRÉE

Three Artisanal Champagnes

For adventurers, party hosts & bon vivants. The introductory tasting Henri does for all his friends.

#### INCLUDES:

One Blanc de Blancs, a Rosé & a Blanc de Noirs. Food pairing suggestions & tasting party notes included.

\$160